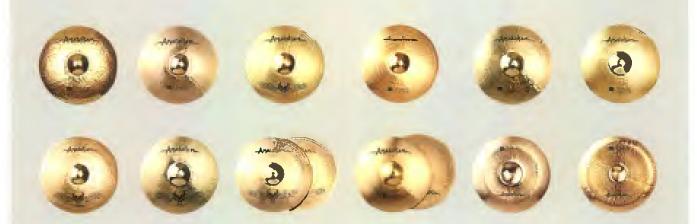

Brown Sugar Ride 20" / 21" / 22" 14"/15" Hi-Hat

Chocolate Move Ride 20" / 21" / 22" 14"/15" Hi-Hat

Passion Ride 20"

Velvet Ride 20'' - 22''

Soft Dry Ride 20" - 21"

-Automation

Mellow Ride 20" = 21"

Sparkle Ride 20" / 21" / 22" 14"/15" Hi-Hat 16"-17"-18"Crash

Smooth Ride 20" – 21"

Sweet Ride 20" / 21" / 22" 14"/15" Hi-Hat 16"-17"-18"Crash

Warm Definition Ride 20" - 21"

### ULTIMATE Ultimate Series with a new alloy B20!

The New Ultimate cymbals are characterized by an incredible dynamic range, extremely fast response and an explosive sound behavior. These cymbals prove an impressive synthesis of traditional handmade art and implementation of innovative ideas. Through their enormous musicality, a warm sound and its balanced sound spectrum, this series is universally applicable.

| Splash       | 8"/ 10"/ 11"                                   |
|--------------|------------------------------------------------|
| Crash        | 14"/ 15"/ 16"/ 17 <mark>"/ 18</mark> "/ 19"/20 |
| Medium Crash | 14"/ 15"/ 16"/ 17"/ 18"/ 19"/ 20"              |
| Thin Crash   | 14"/ 15"/ 16"/ 17"/ 18"                        |
| Power Crash  | 16"/ 18"/ 19"/ 20"                             |
| Hell Crash   | 16"/ 17"/ 18"/ 20"                             |
| Ride         | 18"/ 20"/ 22"                                  |
| Power Ride   | 20"/ 22"                                       |
| Hell Ride    | 20"/ 22"                                       |
|              |                                                |

Anatolian

| Naturel Ride   |
|----------------|
| Regular Hi-Hat |
| Power Hi-Hat   |
| Hell Hi-Hat    |
| China          |
| China Boy      |
| Swish          |
| Bell           |

20"/ 22" 13"/ 14" 12"/ 13"/ 14" 14" 14"/ 16"/ 18"/ 20" 16"/ 18"/ 20" 18"/ 20"/ 22" 7"/ 9"/ 11"